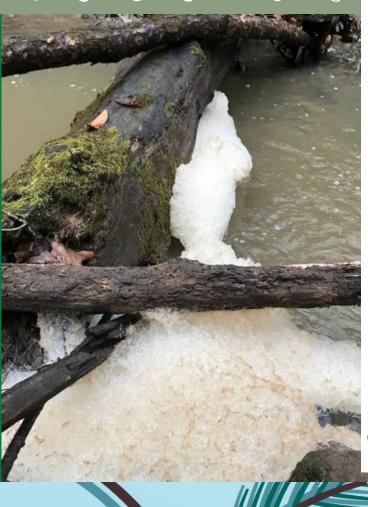

### Nature News

Have you ever noticed a pile of foam in a creek? Ever wonder what caused it?
When plants die and decompose, the oils contained in the plant cells are released and float to the surface, reducing the surface tension of the water. These oils eventually are pushed against downed trees and the movement of the creek introduces air into the water, creating the foam.

It is quite common to see foam in creeks during this time of year because there is so much decaying organic matter in the streams.

This foam can sometimes be caused by human pollution. If the foam is created from human pollution it will be almost pure white and either sticky or slimy to the touch.