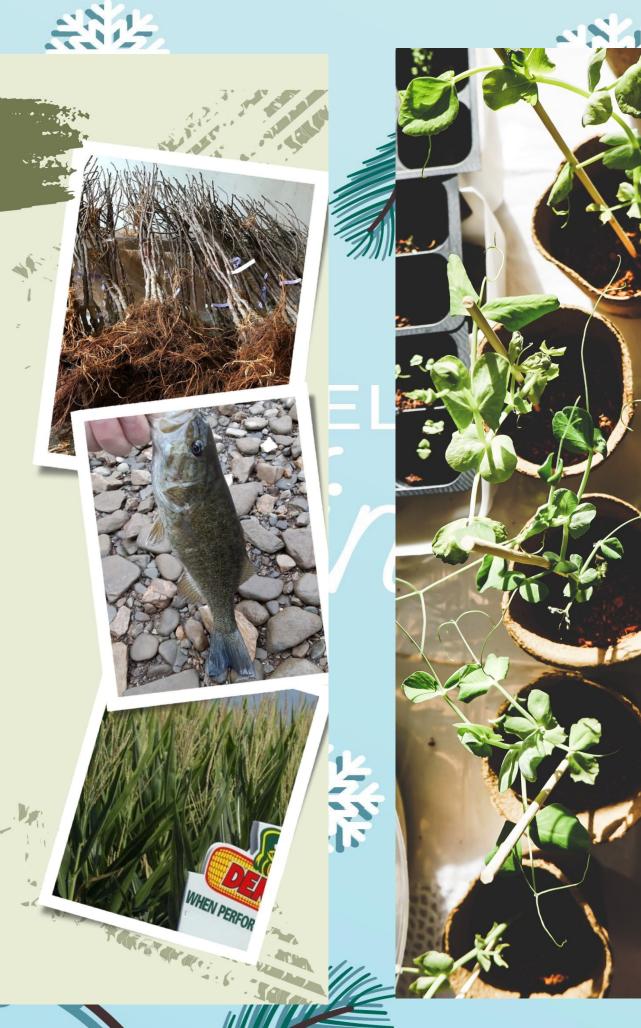

### SALE PICKUP DATES

Tree Sale

Pick up at 130 West Main St, St. Clairsville April 6th & 7th between 8:30-4:30. Any orders not picked up will be considered a donation to the district.

Fish Sale

Pick up at Belmont County Fairgrounds March 30th between 3:30-4:30. Bring pond water and enough containers for your fish! Fish orders due by March 23rd.

Seed Sale

Pick up at 130 West Main St, St. Clairsville Seed is available for immediate pickup. You MUST schedule a time to pick up.

CALL WITH QUESTIONS!